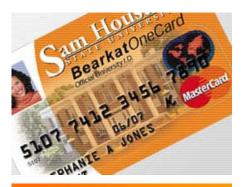

## ACCEPTABLE FORMS OF ID

The Bearkat OneCard is the official ID of Sam Houston State University. The OneCard program is used for all of the following:

- Meal Plan Access
- Bearkat Express Access
- Debit Card for the Bearkat OneAccount
- Managing your financial aid and other refund preferences
- Residence Hall Parameter Access
- Parking Garage Access (OneAccount)
- SHSU Library Card
- Access to the HKC
- Raven's Nest Golf Course
- Applying Financial Aid
- Student Payroll
- Athletic Event Access
- University Health Center