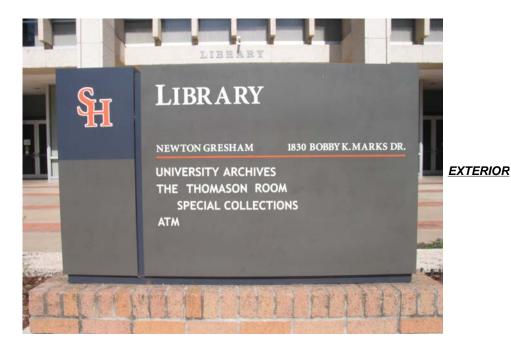

# Virtual Tour of Newton Gresham Library

Click Next and Previous to view the tour in order, or click any small image to view the image and caption. Download library floor map.

Signs outside identify the library building and the services inside.

### **Building Exterior**