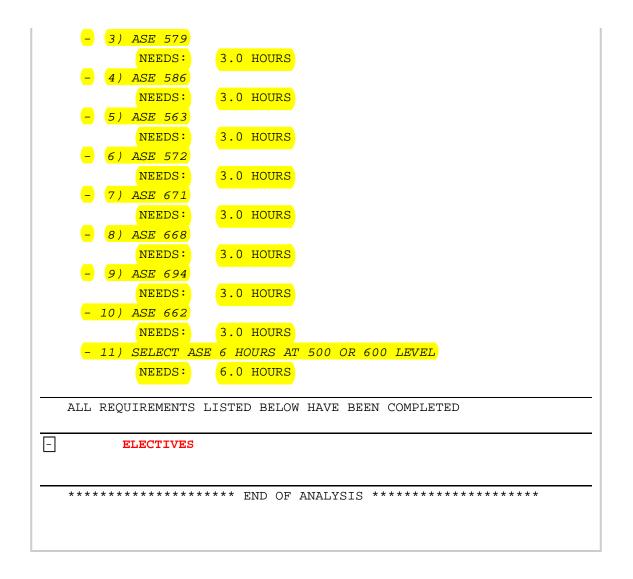

## **DARS Web**

Expand All Help Collapse All

| ARKAT, SAMMY<br>OGRAM CODE: MED ADM                                                      | CATALOG YEAR: 2007   |
|------------------------------------------------------------------------------------------|----------------------|
| MASTER OF EDUCATION in ADMINISTRATION<br>AT LEAST ONE REQUIREMENT HAS NOT BEEN SATISFIED |                      |
|                                                                                          |                      |
| LEGEND                                                                                   |                      |
| COMPLETION STATUS                                                                        | COURSE CODES         |
| NO REQUIREMENT NOT COMPLETE                                                              | >R REPEATABLE COURSE |
| OK REQUIREMENT COMPLETE                                                                  | >D DUPLICATED COURSE |
| IP IN PROGRESS COURSE                                                                    | >T TRANSFERRED       |
| + SUB-REQUIREMENT COMPLETE                                                               | >A ADVANCED HOURS    |
| - SUB-REQUIREMENT NOT COMPLETE                                                           | >N NON-ADVANCED HOUP |
| RG CURRENTLY ENROLLED COURSE                                                             | >C CORRESPONDENCE    |
|                                                                                          | >W WRITING ENHANCED  |
|                                                                                          | >G GRADUATE CREDIT   |
|                                                                                          |                      |
| A MINIMUM OF 36 SEMESTER HOURS OF G                                                      | RADUATE CREDIT.      |
| COMPREHENSIVE EXAMINATIONS ARE REQUI                                                     | IRED.                |
| IF YOU HAVE QUESTIONS ABOUT YOUR PRO                                                     | OGRAM, CONTACT THE   |
| COORDINATOR OF GRADUATE STUDIES.                                                         |                      |
| NO SHSU GRADUATE GPA                                                                     |                      |
|                                                                                          |                      |
| NO TOTAL (SHSU + TRANSFER) GRADU                                                         | JATE HOURS           |
| NO MAJOR                                                                                 |                      |
| > NEEDS:                                                                                 | 11 SUB-GROUPS        |
| - <mark>1) ASE 532</mark>                                                                |                      |
|                                                                                          |                      |
| NEEDS: 3.0 HOURS                                                                         |                      |
| NEEDS: 3.0 HOURS   - 2) ASE 578   NEEDS: 3.0 HOURS                                       |                      |