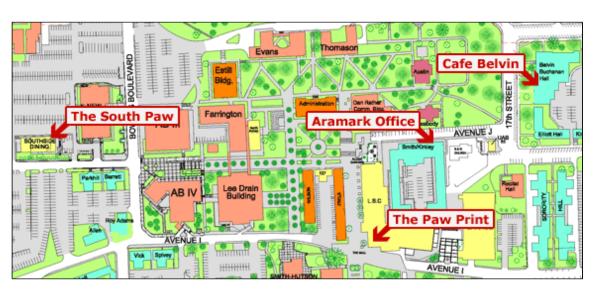

## Locations

CAFE BELVIN

SOUTH PAW

PAW PRINT

CATERING

The **Paw Print** is located on the first floor in the Lowman Student Center next to the Smith-Kirkley Complex right next to the mall area.

The **South Paw** is located on the south side of campus next to the new science building across the street from Academic Building 3.

**Cafe Belvin** is located on the ground floor of the Belvin Buchanan Residence Hall located across from the Old Main Pit and next to Elliott Hall.

The **Aramark Office** is located on the ground floor of the Smith-Krikley Complex across the parking lot from the Peabody Library.