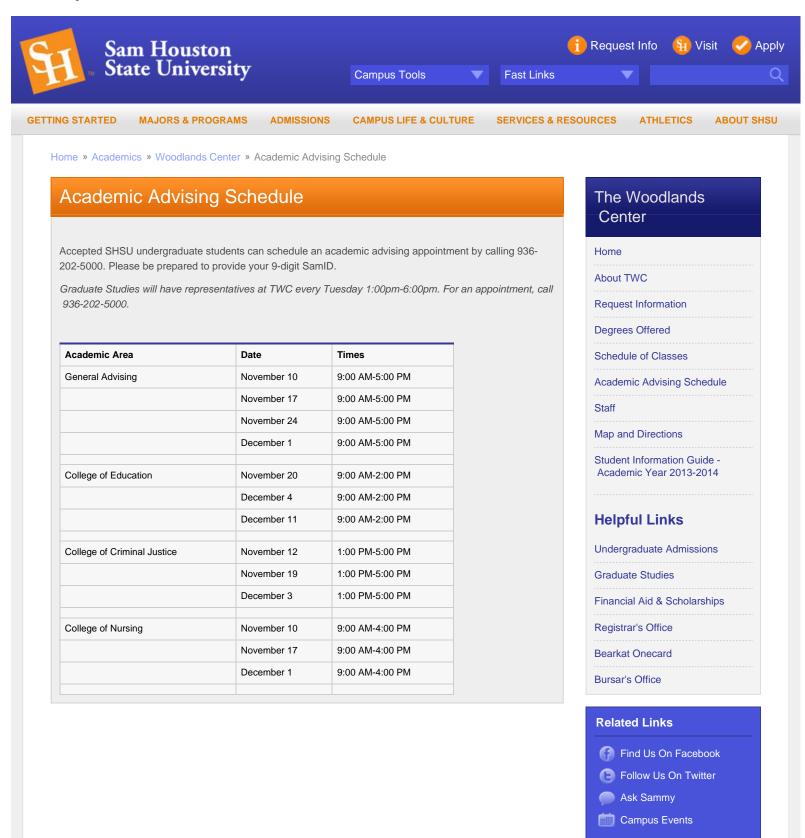

Accreditations | Directory | A-Z Index | Contacts | Policies | Emergency Policies & Procedures | Texas Homeland Security TRAIL | Report Fraud and Abuse | The Texas State Auditor's Office Hotline | State of Texas | Online Institutional Resumes Governor's Committee on People with Disabilities | Open Records | Where the Money Goes | Compact with Texans | HB 2504 compliance | Web Site Accessibility

Sam Houston State University | Huntsville, Texas 77341 | (936) 294-1111 | (866)BEARKAT © Copyright Sam Houston State University | All rights reserved. | Contact Web Editor

MEMBER THE TEXAS

Academic Advising Schedule - The Woodlands Center