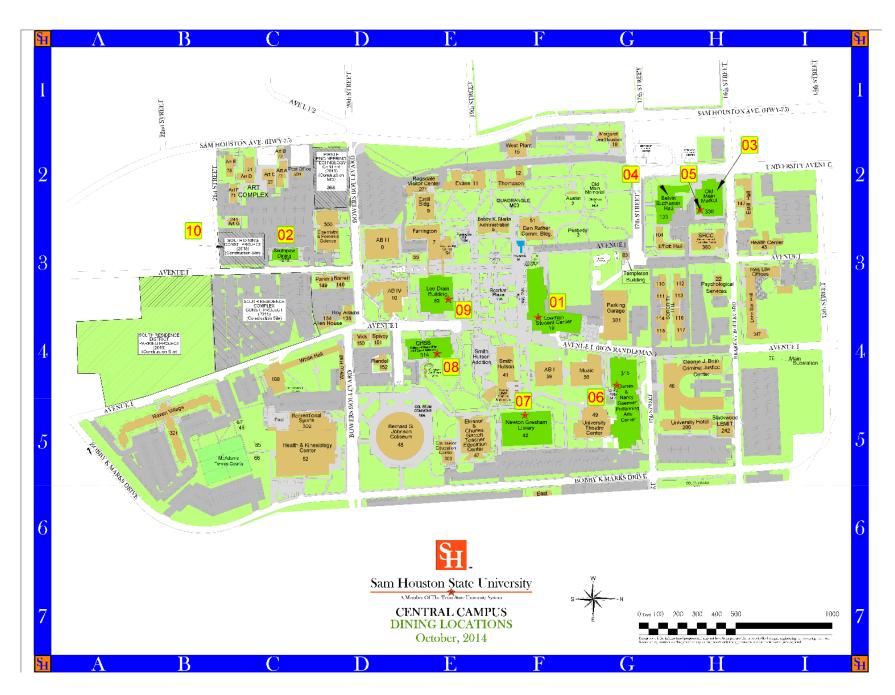

## Sam Houston State University

**Central Campus Dining Locations** 

- 1. <u>Paw Print:</u> Fast food located in the Lowman Student Center
- 2. South Paw Dining: Fast Food
- 3. Old Main Market: Main Campus dining facility featuring the Fresh Foods Concept
- 4. <u>Belvin Bakery:</u> Centrally located bakery for campus dining
- 5. Aramark Offices
- 6. Satellite Snacks: Drinks and snacks in the James & Nancy Gaertner Performing Arts Center
- 7. Starbucks: Drinks and Snacks in the Newton Grisham Library
- 8. <u>P.O.D. Express:</u> Provision on Demand featuring drinks and snacks located in the College of Humanities and Social Sciences Building
- 9. <u>P.O.D. Express:</u> Provisions on Demand featuring snacks located in the Lee Drain Building
- 10. New South Dining Facility: Second main dining facility proposed to start construction, May 2015.