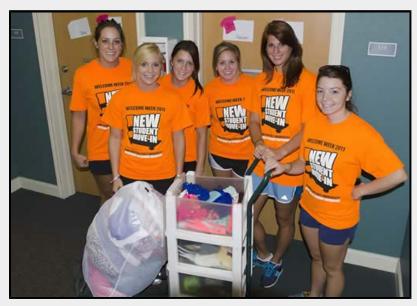

## Welcome Week

Welcome Week occurs during the first weeks of the fall semester and serves to welcome new students to campus and returning students back to campus. Various events sponsored by Student Activities and other departments/organizations comprise this grand welcoming. Welcome Week is traditionally kicked off by New Student Move-In and continues with other exciting events such as the Kat's Meow Karaoke, dinner and a movie, organization fairs and our annual Casino Night!