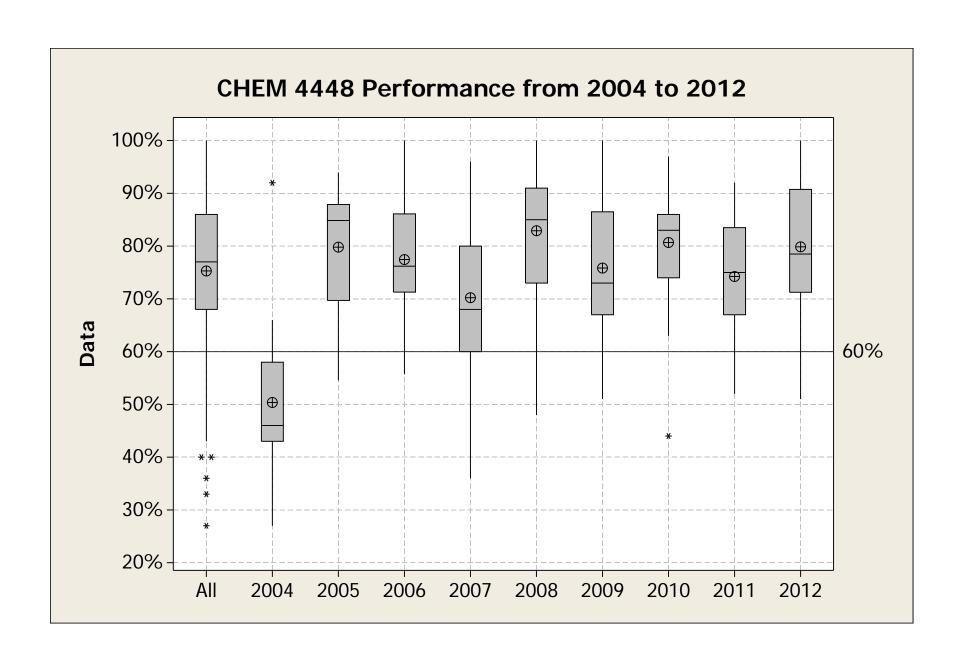

| 30        |  |  |  |  |  |  |
| Minimum                            | 0.51000   |  |  |  |  |  |  |
| 1st Quartile                       | 0.71250   |  |  |  |  |  |  |
| Median                             | 0.78500   |  |  |  |  |  |  |
| 3rd Quartile                       | 0.90750   |  |  |  |  |  |  |
| Maximum                            | 1.00000   |  |  |  |  |  |  |
| 95% Confidence Interval for Mean   |           |  |  |  |  |  |  |
| 0.75363                            | 0.84371   |  |  |  |  |  |  |
| 95% Confidence Interval for Median |           |  |  |  |  |  |  |
| 0.75229                            | 0.84000   |  |  |  |  |  |  |
| 95% Confidence Interval for StDev  |           |  |  |  |  |  |  |
| 0.09606                            | 0.16216   |  |  |  |  |  |  |