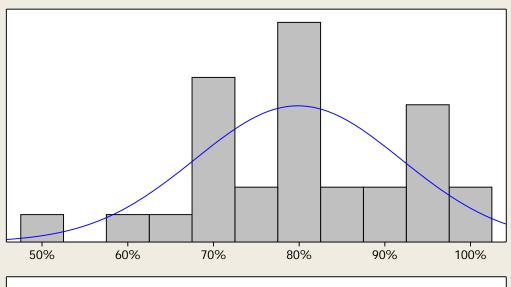

| Anderson-Darling Normality Test    |           |  |  |  |  |  |  |
|------------------------------------|-----------|--|--|--|--|--|--|
| A-Squared                          | 0.32      |  |  |  |  |  |  |
| P-Value                            | 0.515     |  |  |  |  |  |  |
| Mean                               | 0.79867   |  |  |  |  |  |  |
| StDev                              | 0.12062   |  |  |  |  |  |  |
| Variance                           | 0.01455   |  |  |  |  |  |  |
| Skewness                           | -0.234850 |  |  |  |  |  |  |
| Kurtosis                           | -0.186481 |  |  |  |  |  |  |
| N                                  | 30        |  |  |  |  |  |  |
| Minimum                            | 0.51000   |  |  |  |  |  |  |
| 1st Quartile                       | 0.71250   |  |  |  |  |  |  |
| Median                             | 0.78500   |  |  |  |  |  |  |
| 3rd Quartile                       | 0.90750   |  |  |  |  |  |  |
| Maximum                            | 1.00000   |  |  |  |  |  |  |
| 95% Confidence Interval for Mean   |           |  |  |  |  |  |  |
| 0.75363                            | 0.84371   |  |  |  |  |  |  |
| 95% Confidence Interval for Median |           |  |  |  |  |  |  |
| 0.75229                            | 0.84000   |  |  |  |  |  |  |
| 95% Confidence Interval for StDev  |           |  |  |  |  |  |  |
| 0.09606                            | 0.16216   |  |  |  |  |  |  |