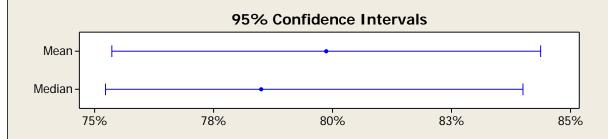

| Anderson-Darling Normality Test    |           |  |  |  |  |  |  |
|------------------------------------|-----------|--|--|--|--|--|--|
| A-Squared                          | 0.32      |  |  |  |  |  |  |
| P-Value                            | 0.515     |  |  |  |  |  |  |
| Mean                               | 0.79867   |  |  |  |  |  |  |
| StDev                              | 0.12062   |  |  |  |  |  |  |
| Variance                           | 0.01455   |  |  |  |  |  |  |
| Skewness                           | -0.234850 |  |  |  |  |  |  |
| Kurtosis                           | -0.186481 |  |  |  |  |  |  |
| N                                  | 30        |  |  |  |  |  |  |
| Minimum                            | 0.51000   |  |  |  |  |  |  |
| 1st Quartile                       | 0.71250   |  |  |  |  |  |  |
| Median                             | 0.78500   |  |  |  |  |  |  |
| 3rd Quartile                       | 0.90750   |  |  |  |  |  |  |
| Maximum                            | 1.00000   |  |  |  |  |  |  |
| 95% Confidence Interval for Mean   |           |  |  |  |  |  |  |
| 0.75363                            | 0.84371   |  |  |  |  |  |  |
| 95% Confidence Interval for Median |           |  |  |  |  |  |  |
| 0.75229                            | 0.84000   |  |  |  |  |  |  |
| 95% Confidence Interval for StDev  |           |  |  |  |  |  |  |
| 0.09606                            | 0.16216   |  |  |  |  |  |  |